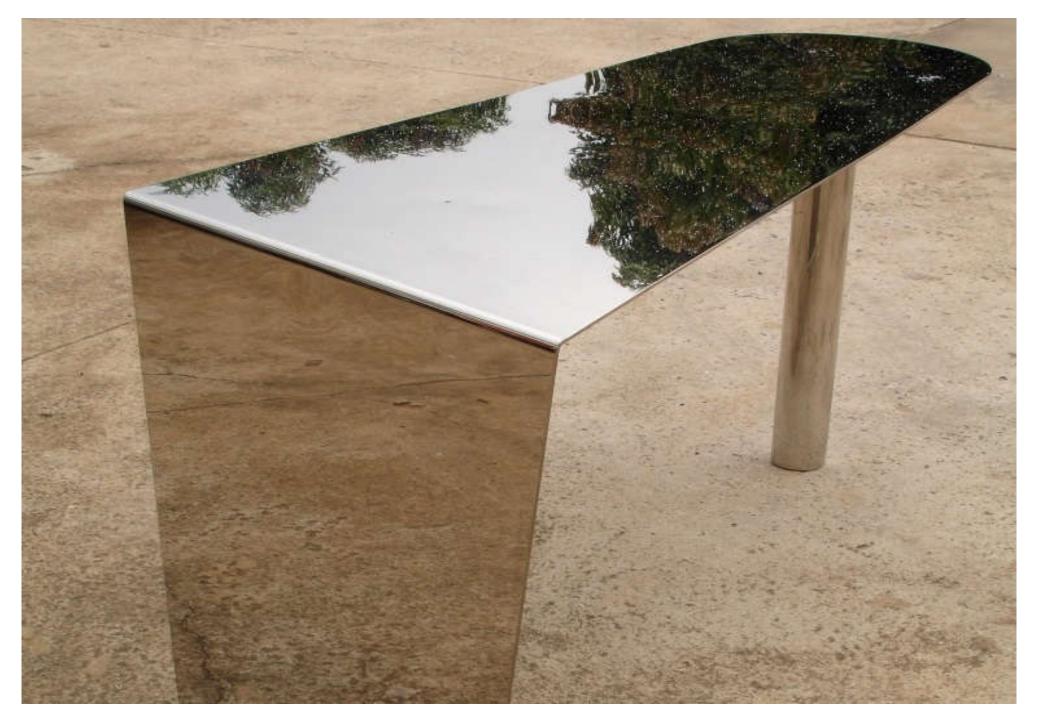

## **Unbreakable, Design Mirrors from Stainless Steel**

Due to the highest quality of our **N8s Mirror** finish (Ra = 0.667uin. = **0.01 micron**) the reflection of our Stainless Steel Mirrors are on par with conventional Glass Mirrors.

In addition, the Stainless Steel Mirrors have undisputed advantages, like Safety feature (unbreakable) and ease of fabrication, which makes them a unique product.

Applications: Ceiling Mirrors / Wall Mirrors / Utility Mirrors / Tables made from N8s Mirror / Design accents





Title: CMP Super #8 Finish

Our Super #8 Finish

## **Ceiling Mirrors**



#### Wall Mirrors







## **Utility Mirrors**



### **Design Accent**





# Asta Immaginario

Imitation Cap 4" x 100mm. N8 mirror dit zijn de ronde caps



### **Tables**