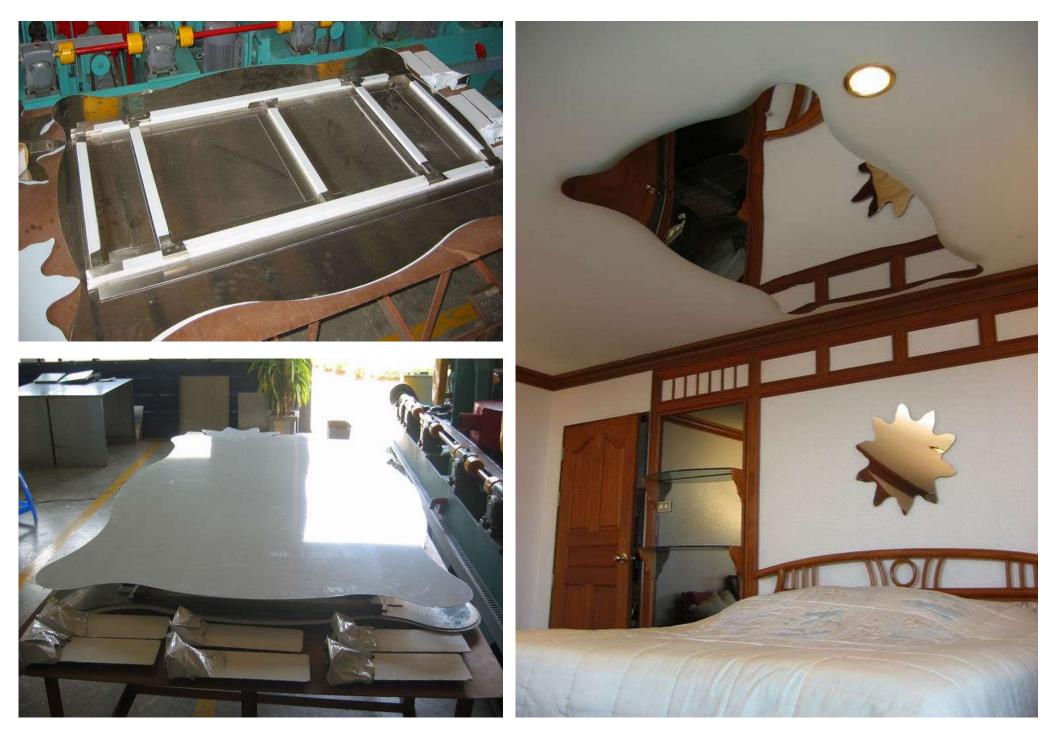

## **Unbreakable, Design Mirrors from Stainless Steel**

Due to the highest quality of our **N8s Mirror** finish (Ra = 0.667uin. = **0.01 micron**) the reflection of our Stainless Steel Mirrors are on par with conventional Glass Mirrors.

In addition, the Stainless Steel Mirrors have undisputed advantages, like Safety feature (unbreakable) and ease of fabrication, which makes them a unique product.

Applications: Ceiling Mirrors / Wall Mirrors / Utility Mirrors / Tables made from N8s Mirror / Design accents





Title: CMP Super #8 Finish

Our Super #8 Finish

## **Ceiling Mirrors**



#### Wall Mirrors







## **Utility Mirrors**



### **Design Accent**





# Asta Immaginario

Imitation Cap 4" x 100mm. N8 mirror dit zijn de ronde caps



### **Tables**