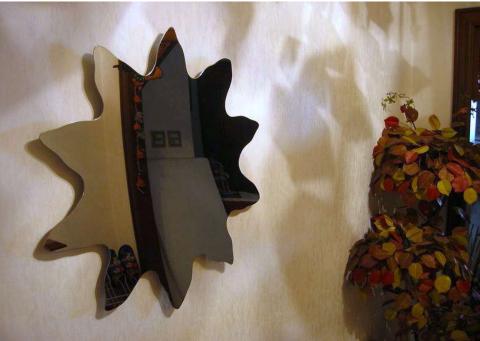

## **Unbreakable, Design Mirrors from Stainless Steel**

Due to the highest quality of our **N8s Mirror** finish (Ra = 0.667uin. = **0.01 micron**) the reflection of our Stainless Steel Mirrors are on par with conventional Glass Mirrors.

In addition, the Stainless Steel Mirrors have undisputed advantages, like Safety feature (unbreakable) and ease of fabrication, which makes them a unique product.

Applications: Ceiling Mirrors / Wall Mirrors / Utility Mirrors / Tables made from N8s Mirror / Design accents





Title: CMP Super #8 Finish

Our Super #8 Finish

## **Ceiling Mirrors**



#### Wall Mirrors







## **Utility Mirrors**



### **Design Accent**





# Asta Immaginario

Imitation Cap 4" x 100mm. N8 mirror dit zijn de ronde caps



### **Tables**