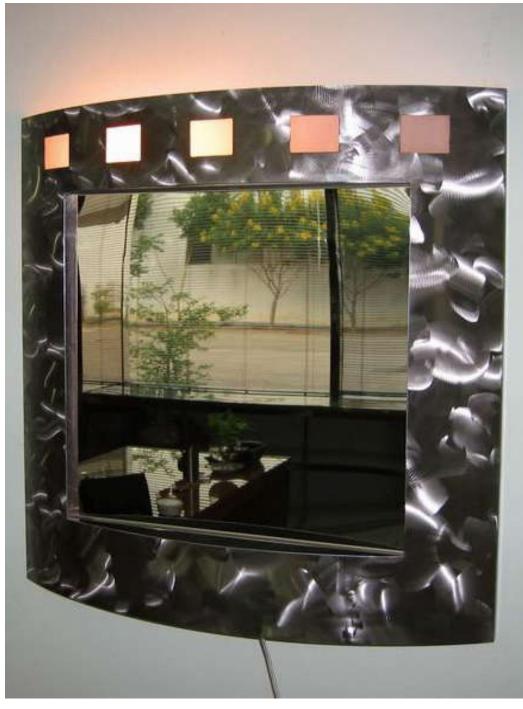

## **Unbreakable, Design Mirrors from Stainless Steel**

Due to the highest quality of our **N8s Mirror** finish (Ra = 0.667uin. = **0.01 micron**) the reflection of our Stainless Steel Mirrors are on par with conventional Glass Mirrors.

In addition, the Stainless Steel Mirrors have undisputed advantages, like Safety feature (unbreakable) and ease of fabrication, which makes them a unique product.

Applications: Ceiling Mirrors / Wall Mirrors / Utility Mirrors / Tables made from N8s Mirror / Design accents





Title: CMP Super #8 Finish

Our Super #8 Finish

## **Ceiling Mirrors**



#### Wall Mirrors







## **Utility Mirrors**



### **Design Accent**





# Asta Immaginario

Imitation Cap 4" x 100mm. N8 mirror dit zijn de ronde caps



### **Tables**