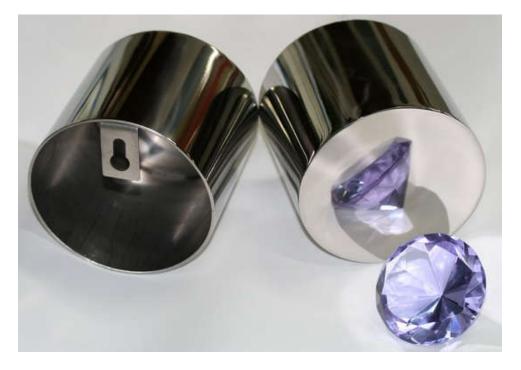

## **Unbreakable, Design Mirrors from Stainless Steel**

Due to the highest quality of our **N8s Mirror** finish (Ra = 0.667uin. = **0.01 micron**) the reflection of our Stainless Steel Mirrors are on par with conventional Glass Mirrors.

In addition, the Stainless Steel Mirrors have undisputed advantages, like Safety feature (unbreakable) and ease of fabrication, which makes them a unique product.

Applications: Ceiling Mirrors / Wall Mirrors / Utility Mirrors / Tables made from N8s Mirror / Design accents





Title: CMP Super #8 Finish

Our Super #8 Finish

## **Ceiling Mirrors**



#### Wall Mirrors







## **Utility Mirrors**



### **Design Accent**





# Asta Immaginario

Imitation Cap 4" x 100mm. N8 mirror dit zijn de ronde caps



### **Tables**