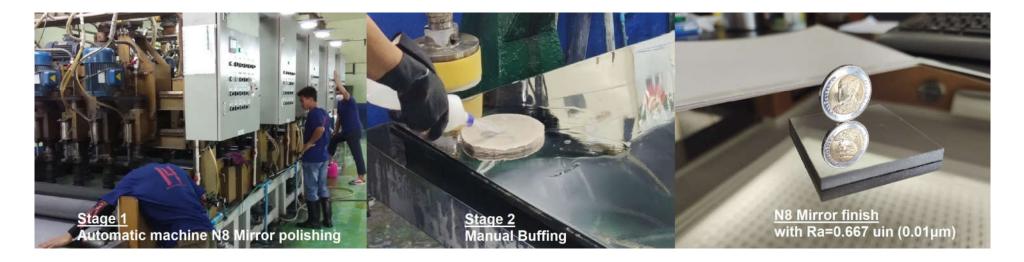

## **Unbreakable, Design Mirrors from Stainless Steel**

Due to the highest quality of our **N8s Mirror** finish (Ra = 0.667uin. = **0.01 micron**) the reflection of our Stainless Steel Mirrors are on par with conventional Glass Mirrors.

Title: CMP Super #8 Finish

Our Super #8 Finish