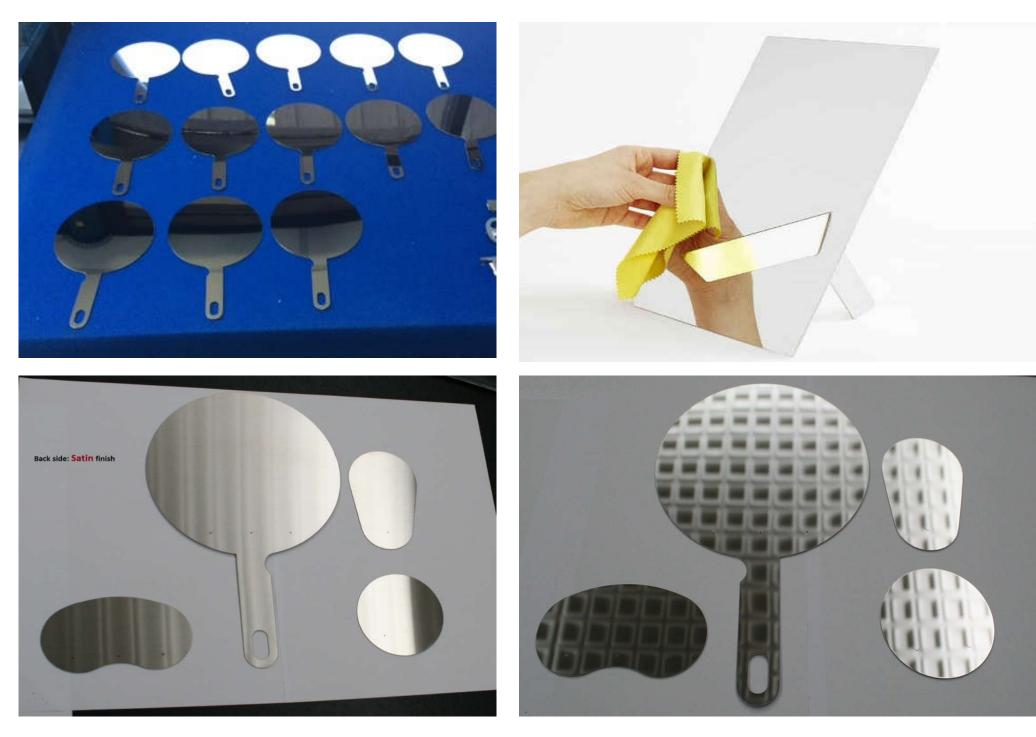

## **Unbreakable, Design Mirrors from Stainless Steel**

Due to the highest quality of our **N8s Mirror** finish (Ra = 0.667uin. = **0.01 micron**) the reflection of our Stainless Steel Mirrors are on par with conventional Glass Mirrors.

In addition, the Stainless Steel Mirrors have undisputed advantages, like Safety feature (unbreakable) and ease of fabrication, which makes them a unique product.

Applications: Ceiling Mirrors / Wall Mirrors / Utility Mirrors / Tables made from N8s Mirror / Design accents





Title: CMP Super #8 Finish

Our Super #8 Finish

## **Ceiling Mirrors**



#### Wall Mirrors







## **Utility Mirrors**



### **Design Accent**





# Asta Immaginario

Imitation Cap 4" x 100mm. N8 mirror dit zijn de ronde caps



### **Tables**