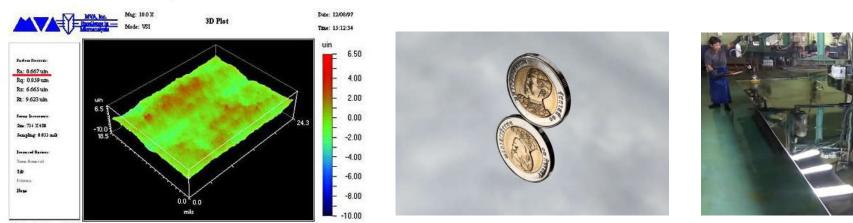

## **Unbreakable, Design Mirrors from Stainless Steel**

Due to the highest quality of our **N8s Mirror** finish (Ra = 0.667uin. = **0.01 micron**) the reflection of our Stainless Steel Mirrors are on par with conventional Glass Mirrors.

Title: CMP Super #8 Finish

Our Super #8 Finish