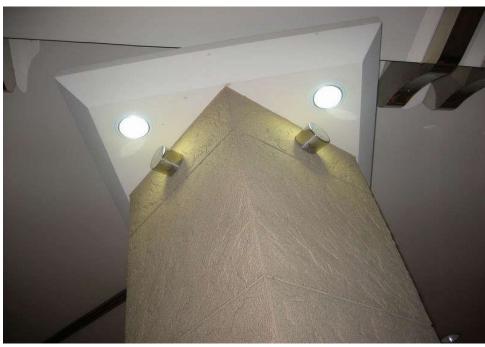

## **Unbreakable, Design Mirrors from Stainless Steel**

Due to the highest quality of our **N8s Mirror** finish (Ra = 0.667uin. = **0.01 micron**) the reflection of our Stainless Steel Mirrors are on par with conventional Glass Mirrors.

In addition, the Stainless Steel Mirrors have undisputed advantages, like Safety feature (unbreakable) and ease of fabrication, which makes them a unique product.

Applications: Ceiling Mirrors / Wall Mirrors / Utility Mirrors / Tables made from N8s Mirror / Design accents





Title: CMP Super #8 Finish

Our Super #8 Finish

## **Ceiling Mirrors**



#### Wall Mirrors







## **Utility Mirrors**



### **Design Accent**





# Asta Immaginario

Imitation Cap 4" x 100mm. N8 mirror dit zijn de ronde caps



### **Tables**