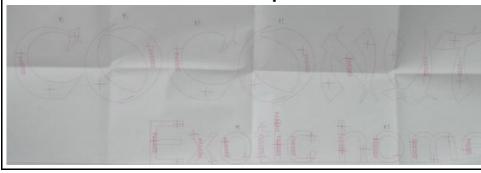

n-Gold



Satin-Copper



Mirror-Blue



**Etched finishes** 



Mirror & Satin-Black



Mirror-Gold & Satin-Gold



Rim & Return with acrylic Face



**Prismatic returns** 



**Painted stainless** 



Painted stainless & acrylic face



**Oxidized Brass** 



Mirror finish





Satin (Hairline) finish



Blades: Mirror-Copper, Globe: Satin, Letters: Mirror





Mirror-Gold





Satin-Gold



Mirror-Black



Mirror-Blue

## **Etched and paint filled plates**







<u>Wall decorations</u>: Etching on Satin-Gold "Adam" and "Makkah"





Ti-Black design on Mirror



Types of fixing



Rear straps with nuts



Rear straps with double sided tape





Clear acrylic back trays



Removable stainless steel back trays



Fully closed for bottom mount on canopies



## **Installation Templates**