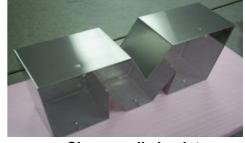

inishes types



Mirror



Satin



**Antique finish** 



Sand finish



Mirror-Gold

**Mirror-Copper** 

Mirror-Bronze



Mirror-Black





Satin-Gold



Satin-Copper



Mirror-Blue



**Etched finishes** 



Mirror & Satin-Black



Mirror-Gold & Satin-Gold



Rim & Return with acrylic Face



**Prismatic returns** 



**Painted stainless** 



Painted stainless & acrylic face



**Oxidized Brass** 



Mirror finish





Satin (Hairline) finish



Blades: Mirror-Copper, Globe: Satin, Letters: Mirror





Mirror-Gold





Satin-Gold



Mirror-Black



Mirror-Blue

## **Etched and paint filled plates**







<u>Wall decorations</u>: Etching on Satin-Gold "Adam" and "Makkah"





Ti-Black design on Mirror



Types of fixing



Rear straps with nuts



Rear straps with double sided tape





Clear acrylic back trays



Removable stainless steel back trays



Fully closed for bottom mount on canopies



## **Installation Templates**