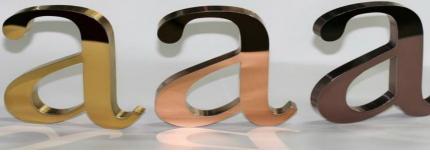

## Sign products

Finishes types

Mirror

Satin

**Antique finish** 

Sand finish

Mirror-Gold

**Mirror-Copper** 

Mirror-Bronze

Mirror-Black

Satin-Gold

Satin-Copper

Mirror-Blue

**Etched finishes** 

Mirror & Satin-Black

Mirror-Gold & Satin-Gold