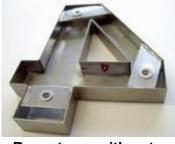

## **Etched and paint filled plates**

<u>Wall decorations</u>: Etching on Satin-Gold "Adam" and "Makkah"

Ti-Black design on Mirror

Types of fixing

Rear straps with nuts

Rear straps with double sided tape

Clear acrylic back trays