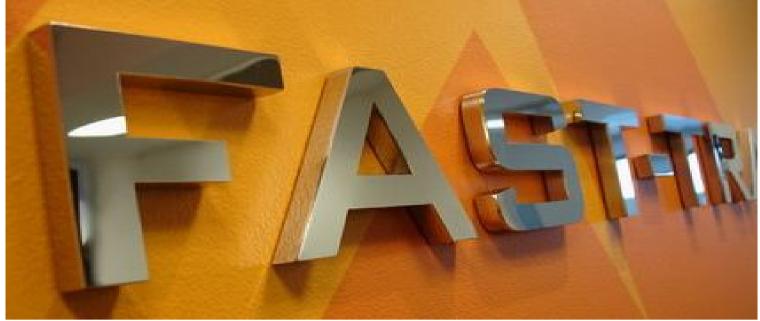

## Sign products

Finishes types

Mirror

Satin

**Antique finish** 

Sand finish

Mirror-Gold

**Mirror-Copper** 

Mirror-Bronze

Mirror-Black

Satin-Gold

Satin-Copper

Mirror-Blue

**Etched finishes** 

Mirror & Satin-Black

Mirror-Gold & Satin-Gold

Rim & Return with acrylic Face

**Prismatic returns** 

**Painted stainless** 

Painted stainless & acrylic face

**Oxidized Brass** 

Mirror finish

Satin (Hairline) finish

Blades: Mirror-Copper, Globe: Satin, Letters: Mirror

Mirror-Gold

Satin-Gold

Mirror-Black

Mirror-Blue