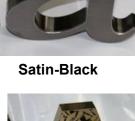

Mirror-Bronze

Mirror-Black

Satin-Gold

Satin-Copper

Mirror-Blue

**Etched finishes** 

Mirror & Satin-Black

Mirror-Gold & Satin-Gold