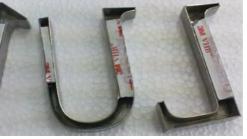

## **Etched and paint filled plates**

<u>Wall decorations</u>: Etching on Satin-Gold "Adam" and "Makkah"

Ti-Black design on Mirror

Types of fixing

Rear straps with nuts

Rear straps with double sided tape

Clear acrylic back trays