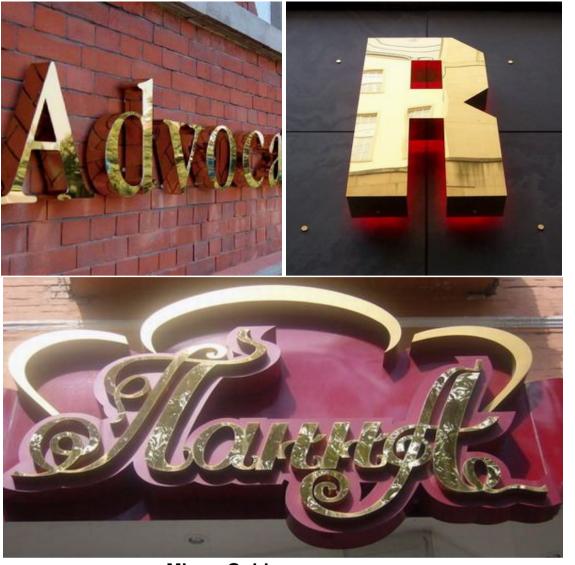

## Sign products

Finishes types

Mirror

Satin

**Antique finish** 

Sand finish

Mirror-Gold

**Mirror-Copper** 

Mirror-Bronze

Mirror-Black

Satin-Gold

Satin-Copper

Mirror-Blue

**Etched finishes** 

Mirror & Satin-Black

Mirror-Gold & Satin-Gold

Rim & Return with acrylic Face

**Prismatic returns** 

**Painted stainless** 

Painted stainless & acrylic face

**Oxidized Brass** 

Mirror finish

Satin (Hairline) finish

Blades: Mirror-Copper, Globe: Satin, Letters: Mirror

Mirror-Gold

Satin-Gold

Mirror-Black

Mirror-Blue