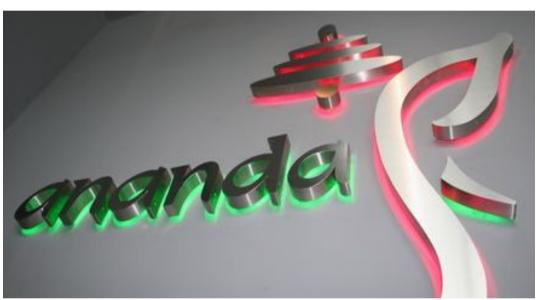

## Sign products

Finishes types

Mirror

Satin

**Antique finish** 

Sand finish

Mirror-Gold

**Mirror-Copper** 

Mirror-Bronze

Mirror-Black

Satin-Gold

Satin-Copper

Mirror-Blue

**Etched finishes** 

Mirror & Satin-Black

Mirror-Gold & Satin-Gold

Rim & Return with acrylic Face

**Prismatic returns** 

**Painted stainless** 

Painted stainless & acrylic face

**Oxidized Brass** 

Mirror finish

Satin (Hairline) finish

Blades: Mirror-Copper, Globe: Satin, Letters: Mirror

Mirror-Gold

Satin-Gold

Mirror-Black

Mirror-Blue