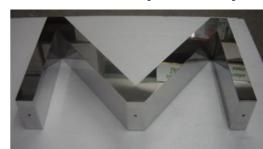

## Sign products

Finishes types

Mirror

Satin

**Antique finish** 

Sand finish

Mirror-Gold

**Mirror-Copper** 

Rim & Return with acrylic Face

**Prismatic returns** 

**Painted stainless** 

Painted stainless & acrylic face

**Oxidized Brass** 

Mirror finish

Satin (Hairline) finish

Blades: Mirror-Copper, Globe: Satin, Letters: Mirror