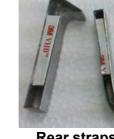

## **Etched and paint filled plates**

<u>Wall decorations</u>: Etching on Satin-Gold "Adam" and "Makkah"

Ti-Black design on Mirror

Types of fixing

Rear straps with nuts

Rear straps with double sided tape

Clear acrylic back trays