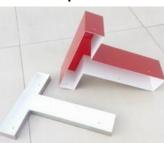

## Sign products

Finishes types

Mirror

Satin

**Antique finish** 

Sand finish

Mirror-Gold

**Mirror-Copper** 

Rim & Return with acrylic Face

**Prismatic returns** 

**Painted stainless** 

Painted stainless & acrylic face

**Oxidized Brass** 

Mirror finish

Satin (Hairline) finish

Blades: Mirror-Copper, Globe: Satin, Letters: Mirror