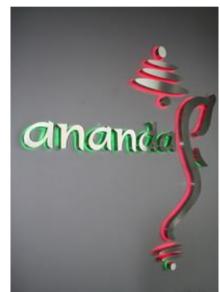

## Sign products

Finishes types

Mirror

Satin

**Antique finish** 

Sand finish

Mirror-Gold

**Mirror-Copper** 

Mirror-Bronze

Mirror-Black

Satin-Gold

Satin-Copper

Mirror-Blue

**Etched finishes** 

Mirror & Satin-Black

Mirror-Gold & Satin-Gold

Rim & Return with acrylic Face

**Prismatic returns** 

**Painted stainless** 

Painted stainless & acrylic face

**Oxidized Brass** 

Mirror finish

Satin (Hairline) finish

Blades: Mirror-Copper, Globe: Satin, Letters: Mirror

Mirror-Gold

Satin-Gold

Mirror-Black

Mirror-Blue