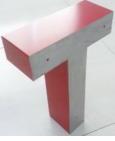

## Sign products

Finishes types

Mirror

Satin

**Antique finish** 

Sand finish

Mirror-Gold

**Mirror-Copper** 

Rim & Return with acrylic Face

**Prismatic returns** 

**Painted stainless** 

Painted stainless & acrylic face

**Oxidized Brass** 

Mirror finish

Satin (Hairline) finish

Blades: Mirror-Copper, Globe: Satin, Letters: Mirror