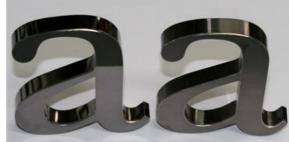

Mirror-Bronze

Mirror-Black

Satin-Gold

Satin-Copper

Mirror-Blue

**Etched finishes** 

Mirror & Satin-Black

Mirror-Gold & Satin-Gold

Mirror-Gold

Satin-Gold

Mirror-Black

Mirror-Blue