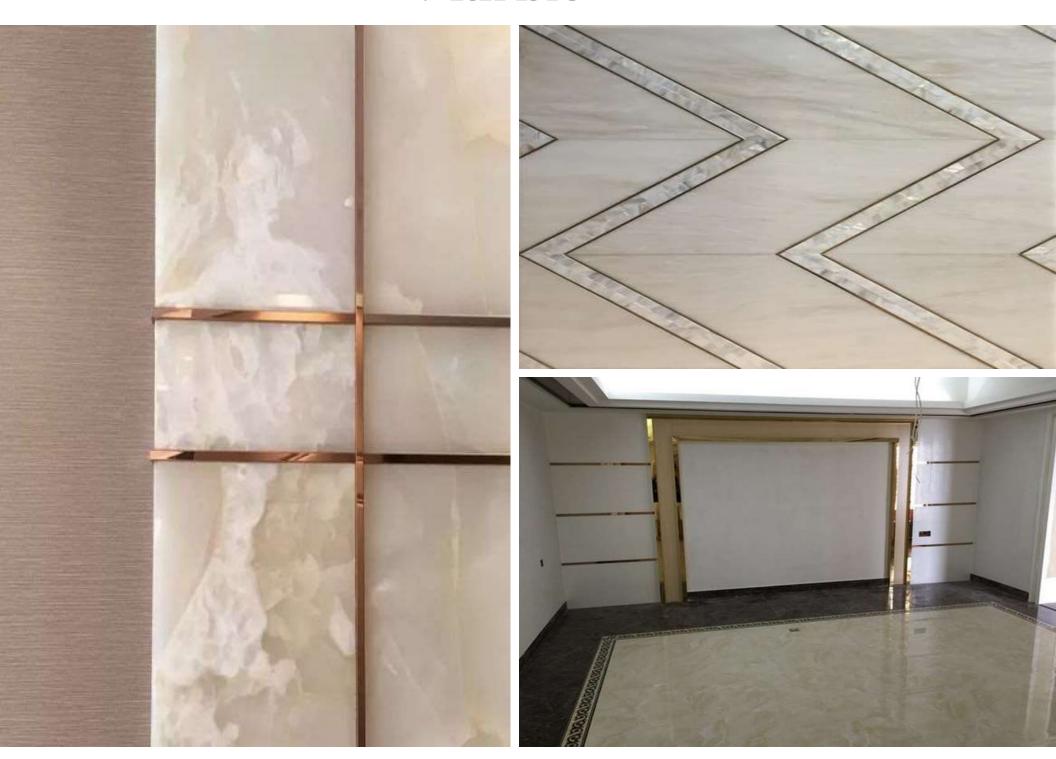

#### **Design Trims, Panels, Profiles**

- Highlights for Classic and Contemporary designs -

Ready to install: V-cut profiles of perfect geometry from Stainless Steel in various finishes and PVD colors.

<u>Applications:</u> Glass, Marble, Tiles installations, Furniture, Doors, Columns, Walls, Ceiling, Gift boxes, etc.

#### Production









## Custom V-cut Profiles (project specification example)



#### Hi-End slim profiles, resembling Solid bars





# Hi-End slim profiles, resembling Solid bars



Lamella profiles, Patina finishes



# V-cut U-channels



# GOLDEN TRIMS

#### Stainless steel Mirror Gold Profiles













# Marble



#### **Tiles**



# **Furniture**



## Doors



## **Colums and Walls**







# Colums, Walls and Ceiling













## **Elevators**



# **Various**