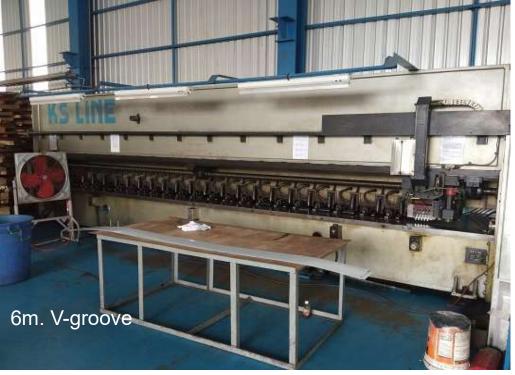

#### **Design Trims, Panels, Profiles**

- Highlights for Classic and Contemporary designs -

Ready to install: V-cut profiles of perfect geometry from Stainless Steel in various finishes and PVD colors.

<u>Applications:</u> Glass, Marble, Tiles installations, Furniture, Doors, Columns, Walls, Ceiling, Gift boxes, etc.

#### Production









## Custom V-cut Profiles (project specification example)



#### Hi-End slim profiles, resembling Solid bars





# Hi-End slim profiles, resembling Solid bars



Lamella profiles, Patina finishes



# V-cut U-channels



# GOLDEN TRIMS

#### Stainless steel Mirror Gold Profiles













# Marble



#### **Tiles**



# **Furniture**



## Doors



## **Colums and Walls**







# Colums, Walls and Ceiling













## **Elevators**



# **Various**