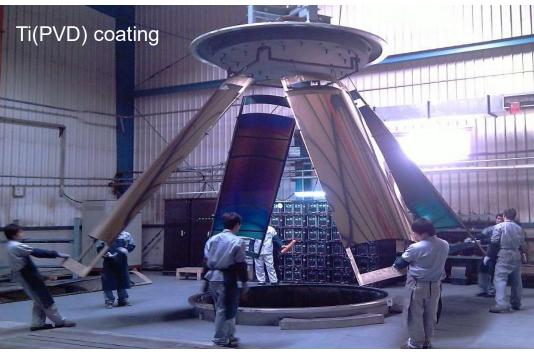

#### **Design Trims, Panels, Profiles**

- Highlights for Classic and Contemporary designs -

Ready to install: V-cut profiles of perfect geometry from Stainless Steel in various finishes and PVD colors.

<u>Applications:</u> Glass, Marble, Tiles installations, Furniture, Doors, Columns, Walls, Ceiling, Gift boxes, etc.

#### Production









## Custom V-cut Profiles (project specification example)



#### Hi-End slim profiles, resembling Solid bars





# Hi-End slim profiles, resembling Solid bars



Lamella profiles, Patina finishes



# V-cut U-channels



# GOLDEN TRIMS

#### Stainless steel Mirror Gold Profiles













# Marble



#### **Tiles**



# **Furniture**



## Doors



## **Colums and Walls**







# Colums, Walls and Ceiling













## **Elevators**



# **Various**