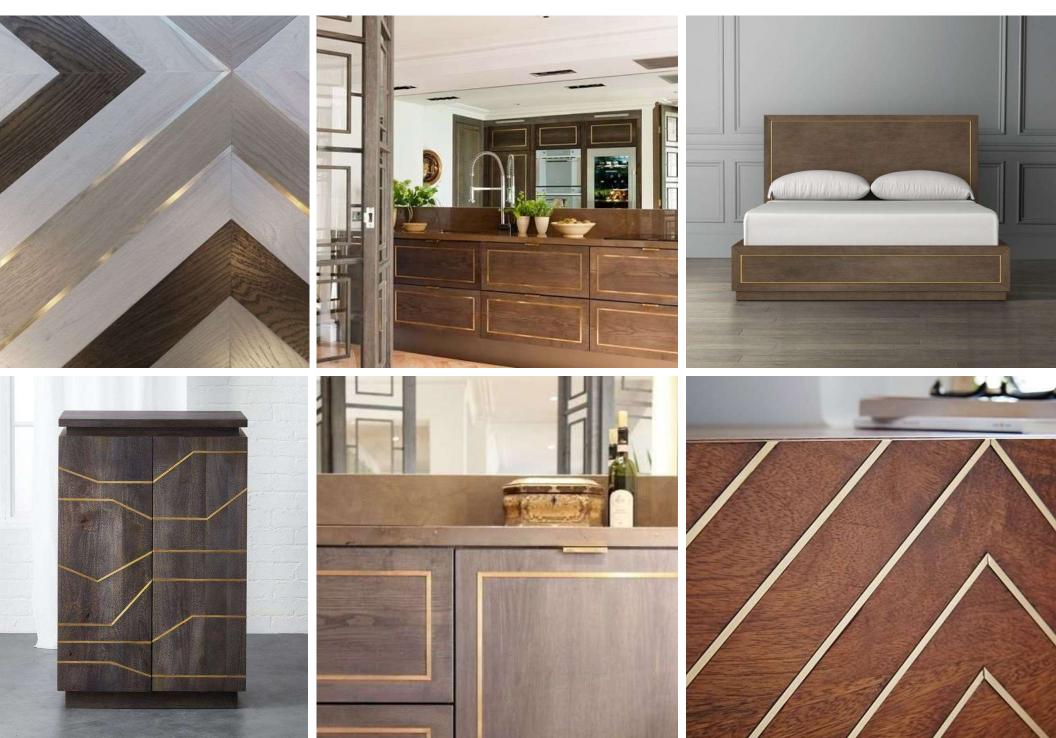

#### **Design Trims, Panels, Profiles**

- Highlights for Classic and Contemporary designs -

Ready to install: V-cut profiles of perfect geometry from Stainless Steel in various finishes and PVD colors.

<u>Applications:</u> Glass, Marble, Tiles installations, Furniture, Doors, Columns, Walls, Ceiling, Gift boxes, etc.

#### Production









## Custom V-cut Profiles (project specification example)



#### Hi-End slim profiles, resembling Solid bars





# Hi-End slim profiles, resembling Solid bars



Lamella profiles, Patina finishes



# V-cut U-channels



# GOLDEN TRIMS

#### Stainless steel Mirror Gold Profiles













# Marble



#### **Tiles**



# **Furniture**



## Doors



## **Colums and Walls**







# Colums, Walls and Ceiling













## **Elevators**



# **Various**