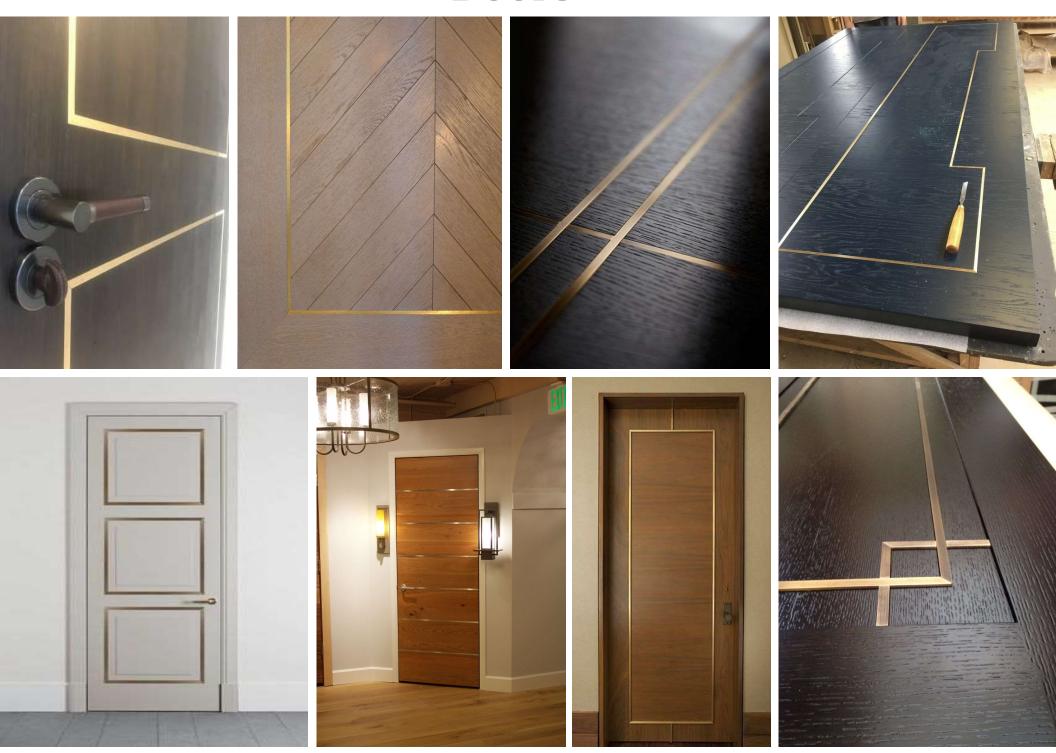

#### **Design Trims, Panels, Profiles**

- Highlights for Classic and Contemporary designs -

Ready to install: V-cut profiles of perfect geometry from Stainless Steel in various finishes and PVD colors.

<u>Applications:</u> Glass, Marble, Tiles installations, Furniture, Doors, Columns, Walls, Ceiling, Gift boxes, etc.

#### Production









## Custom V-cut Profiles (project specification example)



#### Hi-End slim profiles, resembling Solid bars





# Hi-End slim profiles, resembling Solid bars



Lamella profiles, Patina finishes



# V-cut U-channels



# GOLDEN TRIMS

#### Stainless steel Mirror Gold Profiles













# Marble



#### **Tiles**



# **Furniture**



## Doors



## **Colums and Walls**







# Colums, Walls and Ceiling













## **Elevators**



# **Various**