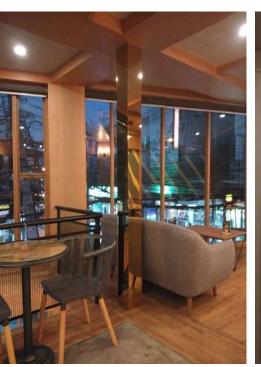

#### **Design Trims, Panels, Profiles**

- Highlights for Classic and Contemporary designs -

Ready to install: V-cut profiles of perfect geometry from Stainless Steel in various finishes and PVD colors.

<u>Applications:</u> Glass, Marble, Tiles installations, Furniture, Doors, Columns, Walls, Ceiling, Gift boxes, etc.

#### Production









## Custom V-cut Profiles (project specification example)



#### Hi-End slim profiles, resembling Solid bars





# Hi-End slim profiles, resembling Solid bars



Lamella profiles, Patina finishes



# V-cut U-channels



# GOLDEN TRIMS

#### Stainless steel Mirror Gold Profiles













# Marble



#### **Tiles**



# **Furniture**



## Doors



## **Colums and Walls**







# Colums, Walls and Ceiling













## **Elevators**



# **Various**