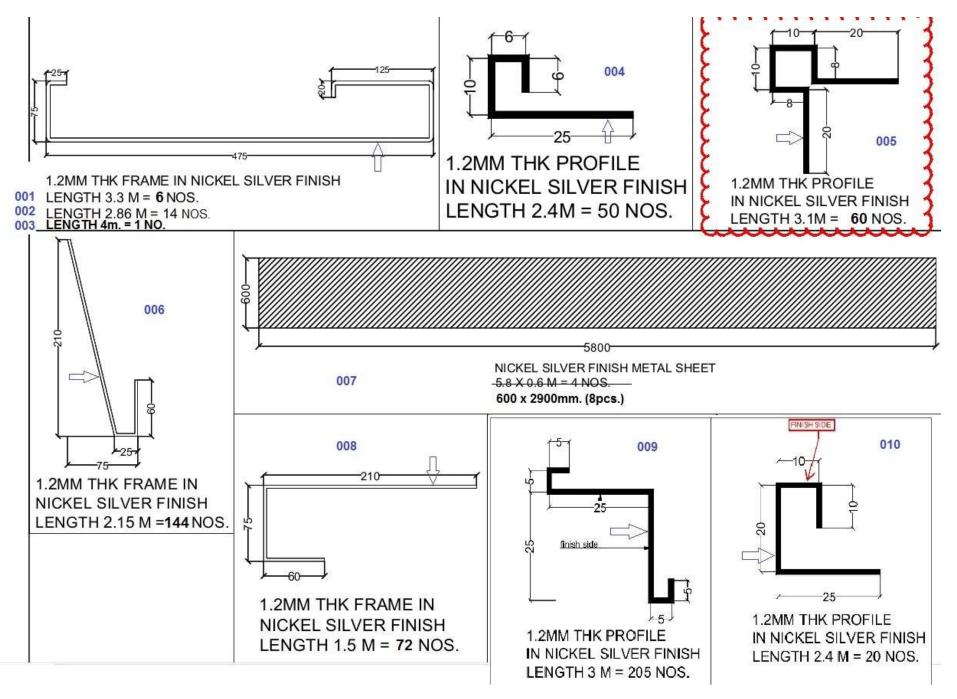

#### **Design Trims, Panels, Profiles**

- Highlights for Classic and Contemporary designs -

Ready to install: V-cut profiles of perfect geometry from Stainless Steel in various finishes and PVD colors.

<u>Applications:</u> Glass, Marble, Tiles installations, Furniture, Doors, Columns, Walls, Ceiling, Gift boxes, etc.

#### Production









## Custom V-cut Profiles (project specification example)



#### Hi-End slim profiles, resembling Solid bars





# Hi-End slim profiles, resembling Solid bars



Lamella profiles, Patina finishes



# V-cut U-channels



# GOLDEN TRIMS

#### Stainless steel Mirror Gold Profiles













# Marble



#### **Tiles**



# **Furniture**



## Doors



## **Colums and Walls**







# Colums, Walls and Ceiling













## **Elevators**



# **Various**