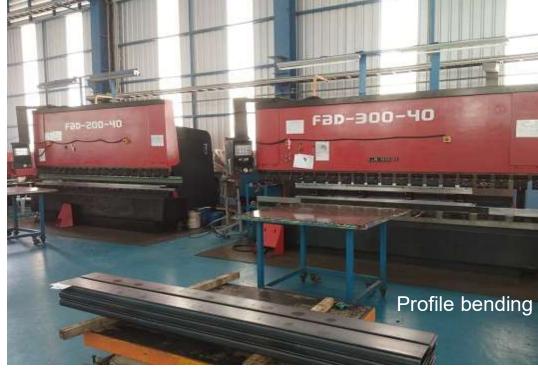

#### **Design Trims, Panels, Profiles**

- Highlights for Classic and Contemporary designs -

Ready to install: V-cut profiles of perfect geometry from Stainless Steel in various finishes and PVD colors.

<u>Applications:</u> Glass, Marble, Tiles installations, Furniture, Doors, Columns, Walls, Ceiling, Gift boxes, etc.

#### Production









## Custom V-cut Profiles (project specification example)



#### Hi-End slim profiles, resembling Solid bars





# Hi-End slim profiles, resembling Solid bars



Lamella profiles, Patina finishes



# V-cut U-channels



# GOLDEN TRIMS

#### Stainless steel Mirror Gold Profiles













# Marble



#### **Tiles**



# **Furniture**



## Doors



## **Colums and Walls**







# Colums, Walls and Ceiling













## **Elevators**



# **Various**