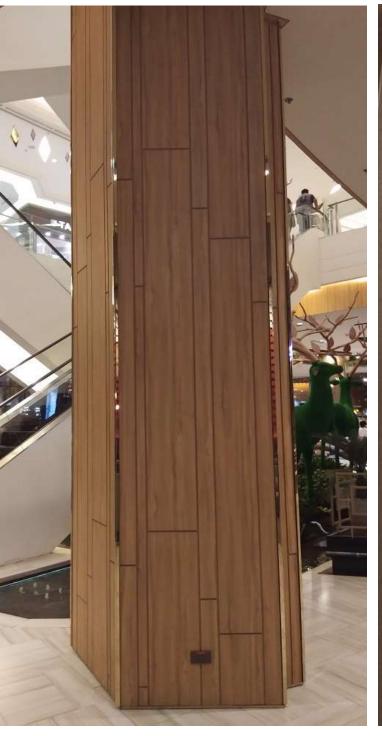

#### **Design Trims, Panels, Profiles**

- Highlights for Classic and Contemporary designs -

Ready to install: V-cut profiles of perfect geometry from Stainless Steel in various finishes and PVD colors.

<u>Applications:</u> Glass, Marble, Tiles installations, Furniture, Doors, Columns, Walls, Ceiling, Gift boxes, etc.

#### Production









## Custom V-cut Profiles (project specification example)



#### Hi-End slim profiles, resembling Solid bars





# Hi-End slim profiles, resembling Solid bars



Lamella profiles, Patina finishes



# V-cut U-channels



# GOLDEN TRIMS

#### Stainless steel Mirror Gold Profiles













# Marble



#### **Tiles**



# **Furniture**



## Doors



## **Colums and Walls**







# Colums, Walls and Ceiling













## **Elevators**



# **Various**