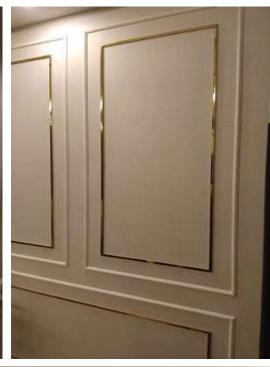

#### **Design Trims, Panels, Profiles**

- Highlights for Classic and Contemporary designs -

Ready to install: V-cut profiles of perfect geometry from Stainless Steel in various finishes and PVD colors.

<u>Applications:</u> Glass, Marble, Tiles installations, Furniture, Doors, Columns, Walls, Ceiling, Gift boxes, etc.

#### Production









## Custom V-cut Profiles (project specification example)



#### Hi-End slim profiles, resembling Solid bars





# Hi-End slim profiles, resembling Solid bars



Lamella profiles, Patina finishes



# V-cut U-channels



# GOLDEN TRIMS

#### Stainless steel Mirror Gold Profiles













# Marble



#### **Tiles**



# **Furniture**



## Doors



## **Colums and Walls**







# Colums, Walls and Ceiling













## **Elevators**



# **Various**