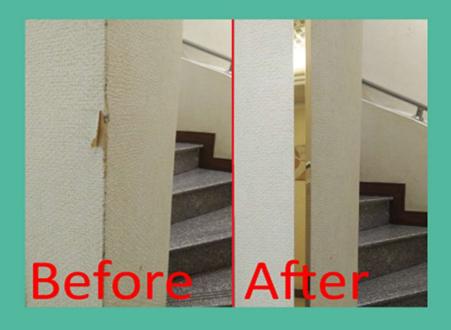

#### **Design Trims, Panels, Profiles**

- Highlights for Classic and Contemporary designs -

Ready to install: V-cut profiles of perfect geometry from Stainless Steel in various finishes and PVD colors.

<u>Applications:</u> Glass, Marble, Tiles installations, Furniture, Doors, Columns, Walls, Ceiling, Gift boxes, etc.

#### Production









## Custom V-cut Profiles (project specification example)



#### Hi-End slim profiles, resembling Solid bars





# Hi-End slim profiles, resembling Solid bars



Lamella profiles, Patina finishes



# V-cut U-channels



# GOLDEN TRIMS

#### Stainless steel Mirror Gold Profiles













# Marble



#### **Tiles**



# **Furniture**



## Doors



## **Colums and Walls**







# Colums, Walls and Ceiling













## **Elevators**



# **Various**