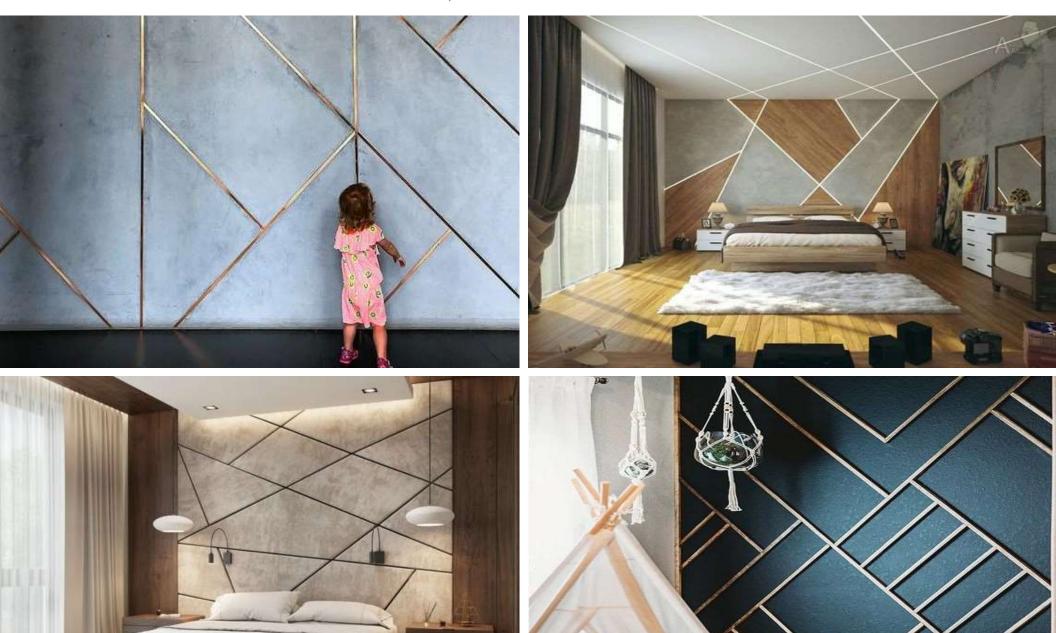

sign Trims, Panels, Profiles**

- Highlights for Classic and Contemporary designs -

Ready to install: V-cut profiles of perfect geometry from Stainless Steel in various finishes and PVD colors.

<u>Applications:</u> Glass, Marble, Tiles installations, Furniture, Doors, Columns, Walls, Ceiling, Gift boxes, etc.

#### Production









## Custom V-cut Profiles (project specification example)



#### Hi-End slim profiles, resembling Solid bars





# Hi-End slim profiles, resembling Solid bars



Lamella profiles, Patina finishes



# V-cut U-channels



# GOLDEN TRIMS

#### Stainless steel Mirror Gold Profiles













# Marble



#### **Tiles**



# **Furniture**



## Doors



## **Colums and Walls**







# Colums, Walls and Ceiling













## **Elevators**



# **Various**