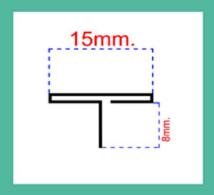

#### **Design Trims, Panels, Profiles**

- Highlights for Classic and Contemporary designs -

Ready to install: V-cut profiles of perfect geometry from Stainless Steel in various finishes and PVD colors.

<u>Applications:</u> Glass, Marble, Tiles installations, Furniture, Doors, Columns, Walls, Ceiling, Gift boxes, etc.

#### Production









## Custom V-cut Profiles (project specification example)



#### Hi-End slim profiles, resembling Solid bars





# Hi-End slim profiles, resembling Solid bars



Lamella profiles, Patina finishes



# V-cut U-channels



# GOLDEN TRIMS

#### Stainless steel Mirror Gold Profiles













# Marble



#### **Tiles**



# **Furniture**



## Doors



## **Colums and Walls**







# Colums, Walls and Ceiling













## **Elevators**



# **Various**