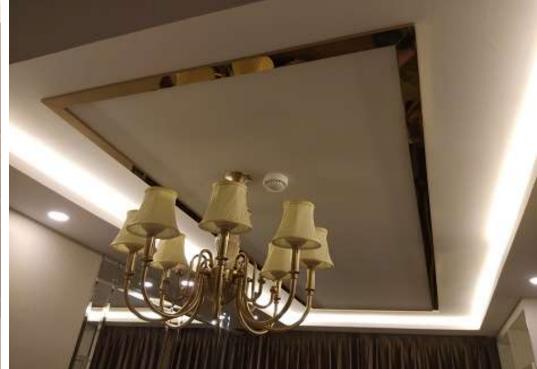

#### **Design Trims, Panels, Profiles**

- Highlights for Classic and Contemporary designs -

Ready to install: V-cut profiles of perfect geometry from Stainless Steel in various finishes and PVD colors.

<u>Applications:</u> Glass, Marble, Tiles installations, Furniture, Doors, Columns, Walls, Ceiling, Gift boxes, etc.

#### Production









## Custom V-cut Profiles (project specification example)



#### Hi-End slim profiles, resembling Solid bars





# Hi-End slim profiles, resembling Solid bars



Lamella profiles, Patina finishes



# V-cut U-channels



# GOLDEN TRIMS

#### Stainless steel Mirror Gold Profiles













# Marble



#### **Tiles**



# **Furniture**



## Doors



## **Colums and Walls**







# Colums, Walls and Ceiling













## **Elevators**



# **Various**