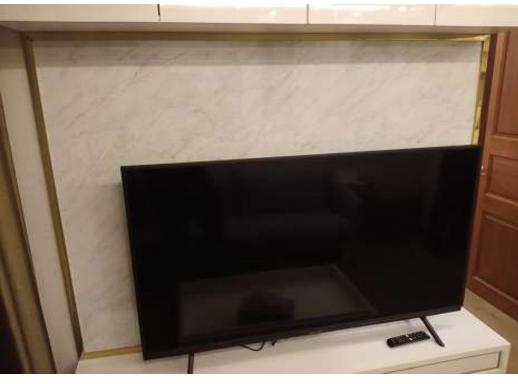

#### **Design Trims, Panels, Profiles**

- Highlights for Classic and Contemporary designs -

Ready to install: V-cut profiles of perfect geometry from Stainless Steel in various finishes and PVD colors.

<u>Applications:</u> Glass, Marble, Tiles installations, Furniture, Doors, Columns, Walls, Ceiling, Gift boxes, etc.

#### Production









## Custom V-cut Profiles (project specification example)



#### Hi-End slim profiles, resembling Solid bars





# Hi-End slim profiles, resembling Solid bars



Lamella profiles, Patina finishes



# V-cut U-channels



# GOLDEN TRIMS

#### Stainless steel Mirror Gold Profiles













# Marble



#### **Tiles**



# **Furniture**



## Doors



## **Colums and Walls**







# Colums, Walls and Ceiling













## **Elevators**



# **Various**