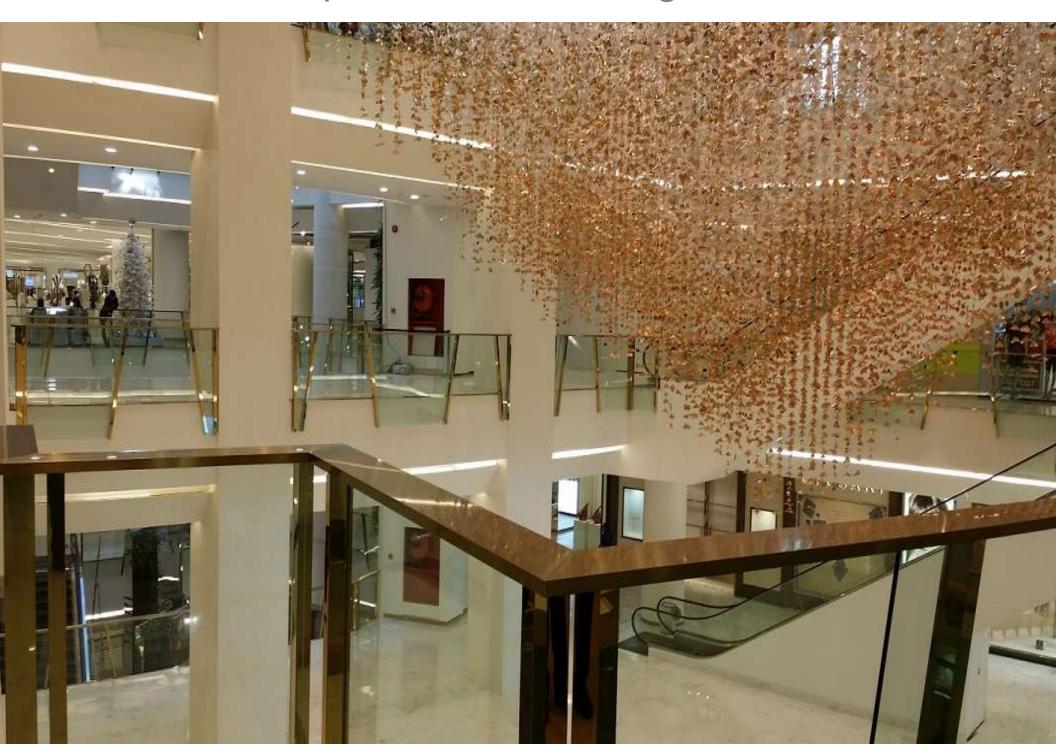

#### **Design Trims, Panels, Profiles**

- Highlights for Classic and Contemporary designs -

Ready to install: V-cut profiles of perfect geometry from Stainless Steel in various finishes and PVD colors.

<u>Applications:</u> Glass, Marble, Tiles installations, Furniture, Doors, Columns, Walls, Ceiling, Gift boxes, etc.

#### Production









## Custom V-cut Profiles (project specification example)



#### Hi-End slim profiles, resembling Solid bars





# Hi-End slim profiles, resembling Solid bars



Lamella profiles, Patina finishes



# V-cut U-channels



# GOLDEN TRIMS

#### Stainless steel Mirror Gold Profiles













# Marble



#### **Tiles**



# **Furniture**



## Doors



## **Colums and Walls**







# Colums, Walls and Ceiling













## **Elevators**



# **Various**