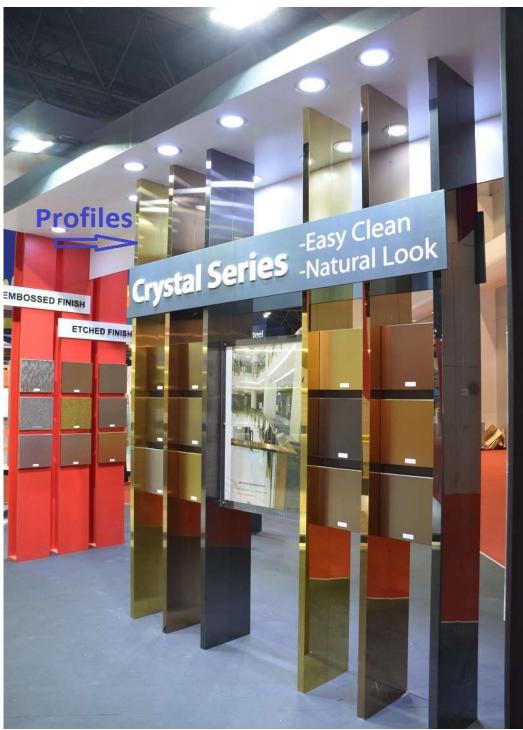

#### Hi-End slim profiles, resembling Solid bars

# Hi-End slim profiles, resembling Solid bars

Lamella profiles, Patina finishes