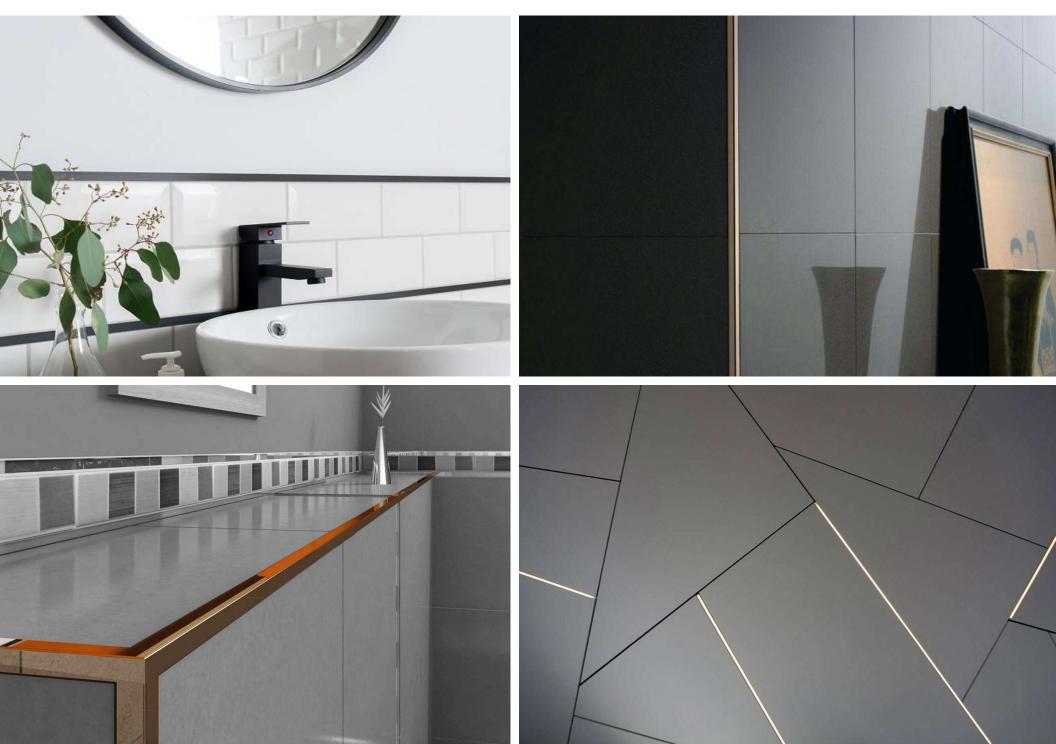

#### **Design Trims, Panels, Profiles**

- Highlights for Classic and Contemporary designs -

Ready to install: V-cut profiles of perfect geometry from Stainless Steel in various finishes and PVD colors.

<u>Applications:</u> Glass, Marble, Tiles installations, Furniture, Doors, Columns, Walls, Ceiling, Gift boxes, etc.

#### Production









## Custom V-cut Profiles (project specification example)



#### Hi-End slim profiles, resembling Solid bars





# Hi-End slim profiles, resembling Solid bars



Lamella profiles, Patina finishes



# V-cut U-channels



# GOLDEN TRIMS

#### Stainless steel Mirror Gold Profiles













# Marble



#### **Tiles**



# **Furniture**



## Doors



## **Colums and Walls**







# Colums, Walls and Ceiling













## **Elevators**



# **Various**