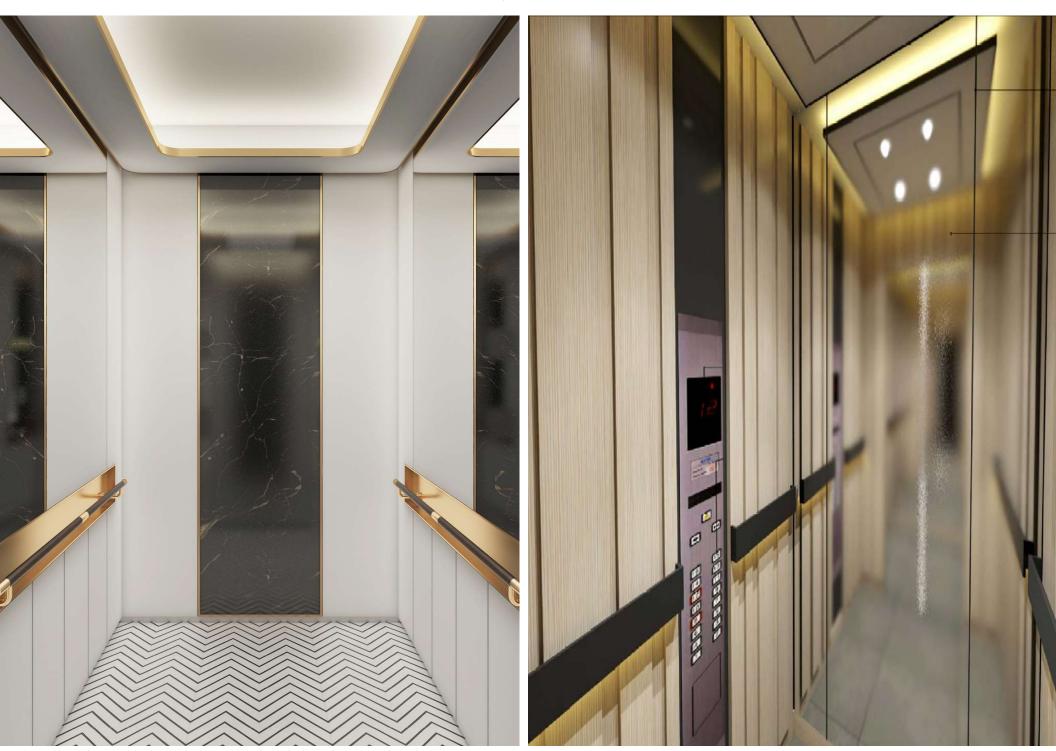

#### **Design Trims, Panels, Profiles**

- Highlights for Classic and Contemporary designs -

Ready to install: V-cut profiles of perfect geometry from Stainless Steel in various finishes and PVD colors.

<u>Applications:</u> Glass, Marble, Tiles installations, Furniture, Doors, Columns, Walls, Ceiling, Gift boxes, etc.

#### Production









## Custom V-cut Profiles (project specification example)



#### Hi-End slim profiles, resembling Solid bars





# Hi-End slim profiles, resembling Solid bars



Lamella profiles, Patina finishes



# V-cut U-channels



# GOLDEN TRIMS

#### Stainless steel Mirror Gold Profiles













# Marble



#### **Tiles**



# **Furniture**



## Doors



## **Colums and Walls**







# Colums, Walls and Ceiling













## **Elevators**



# **Various**