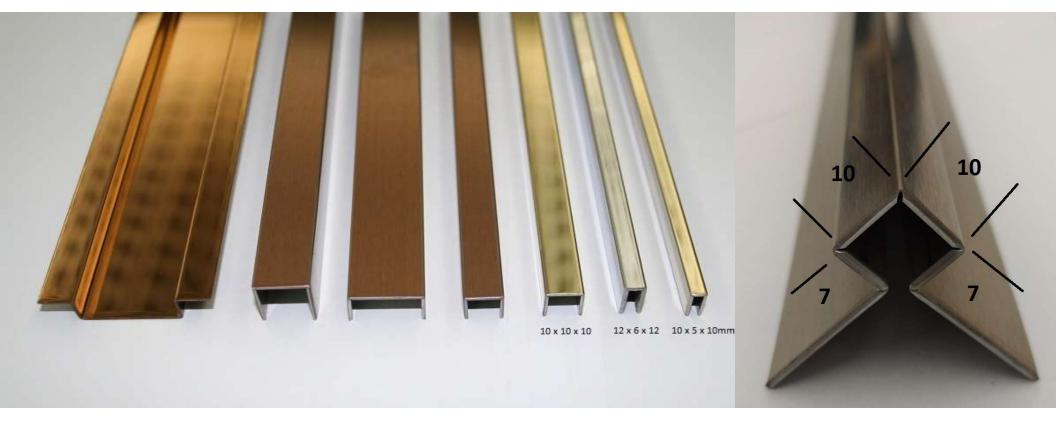

#### **Design Trims, Panels, Profiles**

- Highlights for Classic and Contemporary designs -

Ready to install: V-cut profiles of perfect geometry from Stainless Steel in various finishes and PVD colors.

<u>Applications:</u> Glass, Marble, Tiles installations, Furniture, Doors, Columns, Walls, Ceiling, Gift boxes, etc.

#### Production









## Custom V-cut Profiles (project specification example)



#### Hi-End slim profiles, resembling Solid bars





# Hi-End slim profiles, resembling Solid bars



Lamella profiles, Patina finishes



# V-cut U-channels



# GOLDEN TRIMS

#### Stainless steel Mirror Gold Profiles













# Marble



#### **Tiles**



# **Furniture**



## Doors



## **Colums and Walls**







# Colums, Walls and Ceiling













## **Elevators**



# **